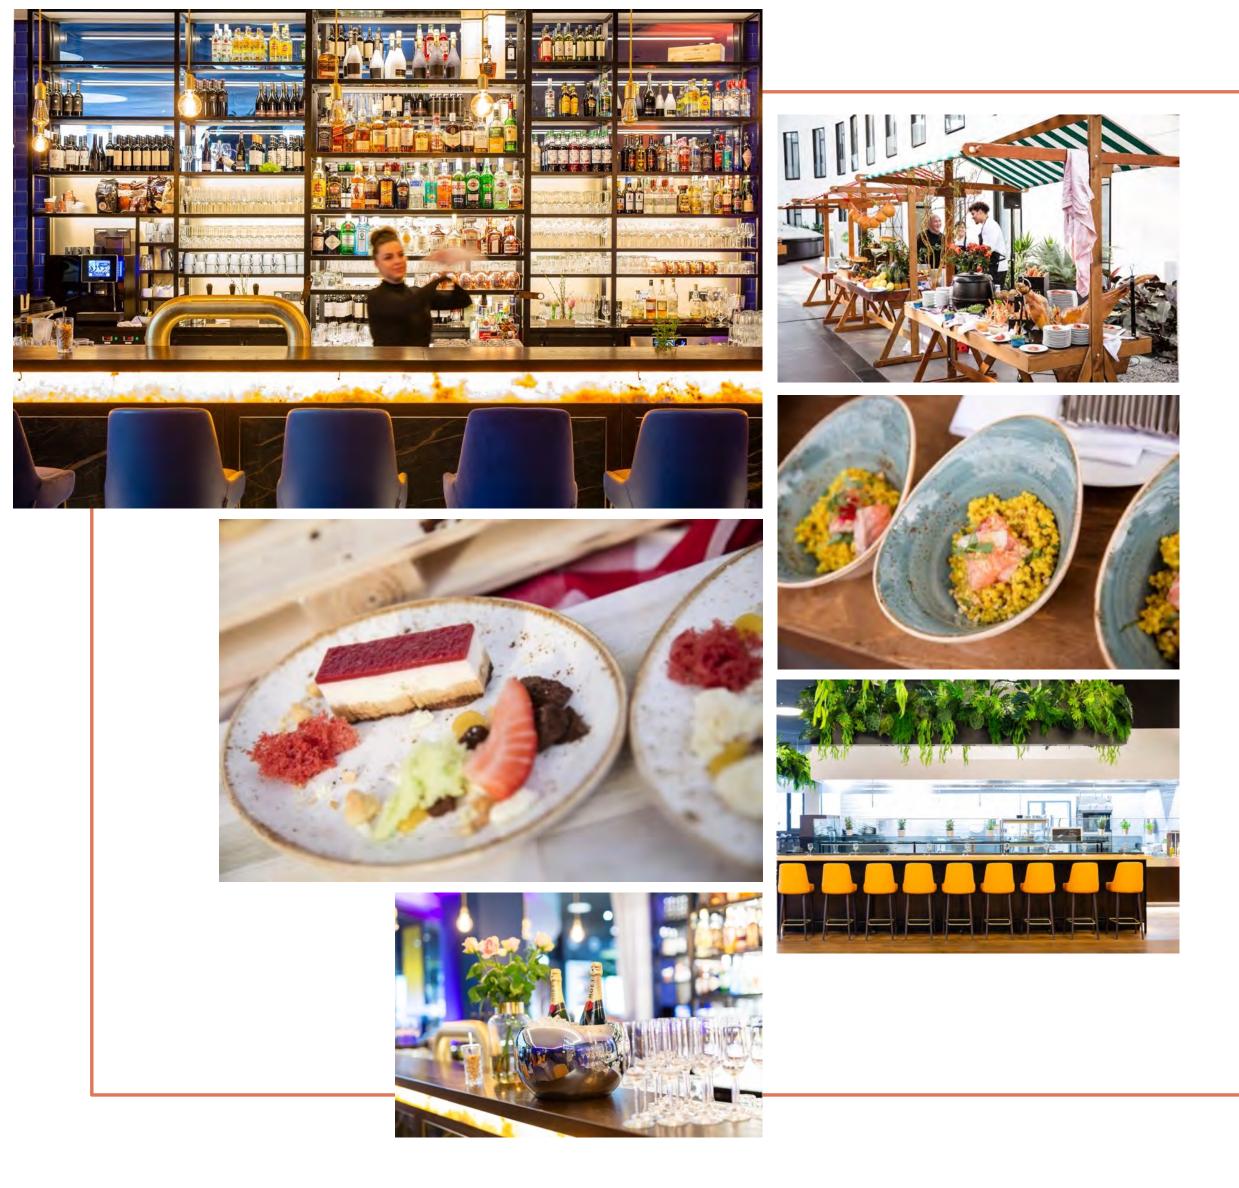

### For Food Lovers.

Whether it's breakfast with a fresh kick, Mediterranean antipasti in a meeting, Berlin classics reinterpreted or a menu of your choice - our kitchen team knows how to think big and cook to the point!

Front Cooking I 380 seats I separable restaurant areas I catering for large events

Invite your guests to our MOA BAR for afterhours in the evening or combine your meeting with a subsequent lunch or dinner directly in the MOA BAR?

## **Event Catering**

Catering for every conference and large event.

Oriental bagels with halloumi, a typical Berlin Stulle or rather wholemeal bread & smoothie shots?

Our MOA toppings give your event that certain kick from the candy bar to pimp-your-secco or our colorful waffle station!