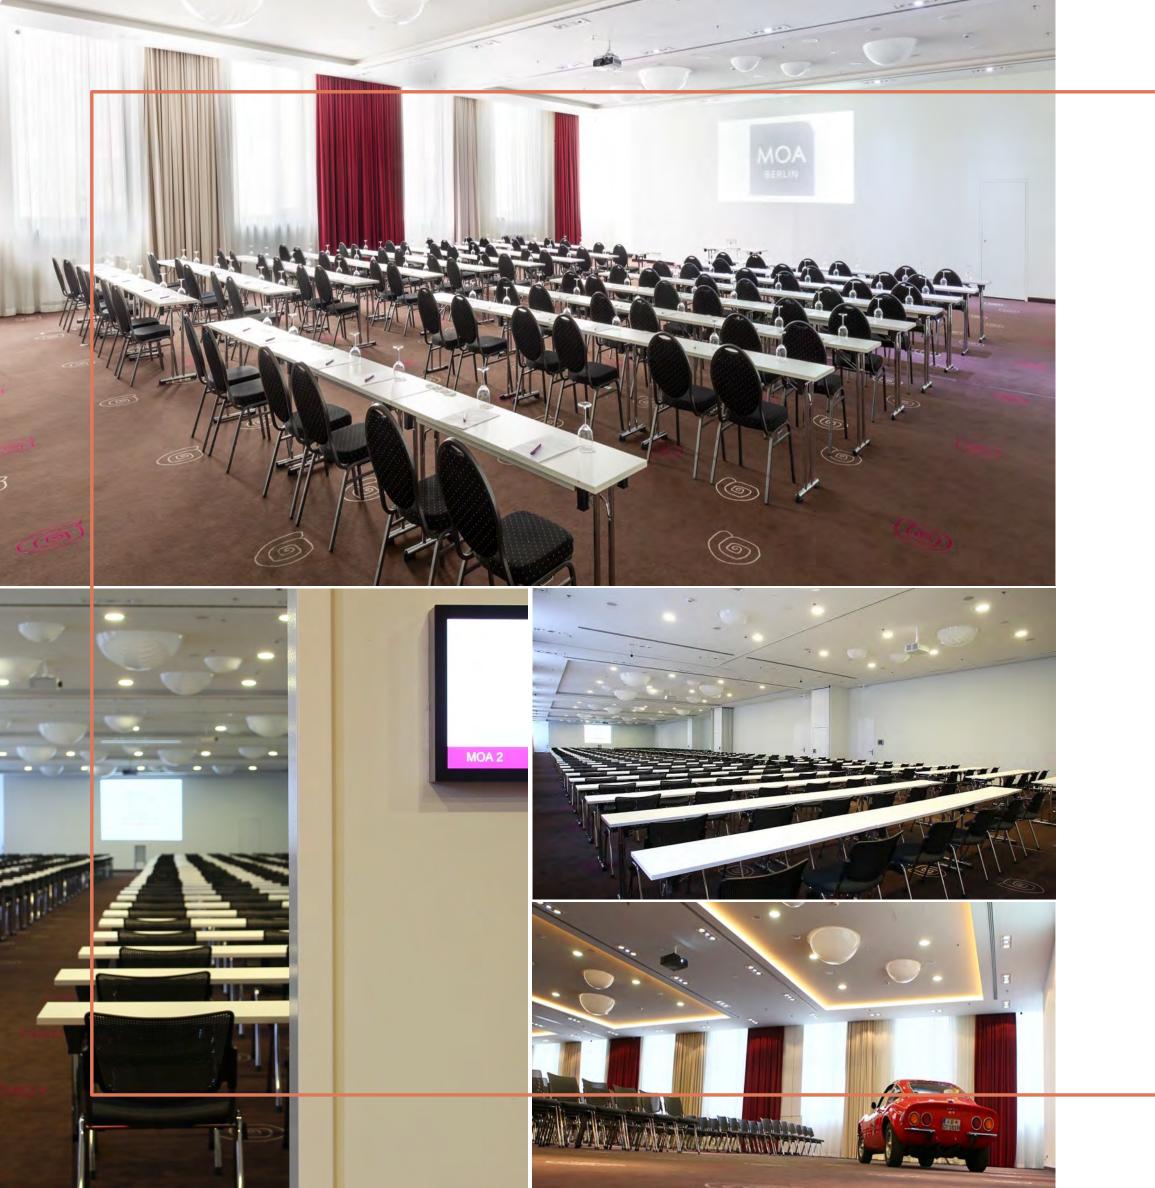

## 1st floor: MOA 1 – MOA 5

## **MOA 1-5**

708 m<sup>2</sup> separable into 5 sections Daylight, air-conditioned, car-accessible, modern carpeting LED lighting concept & digital signage 4 m ceiling height Separate entrance area possible