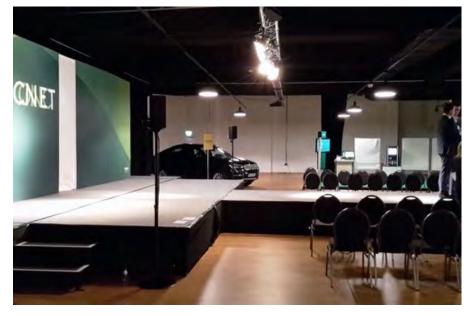

## 1st floor: MOA 13

## **MOA 13**

#### Daylight

The versatile event space of MOA 13 is ideal for lectures, readings, exhibitions, workshops, seminars.

On request only.