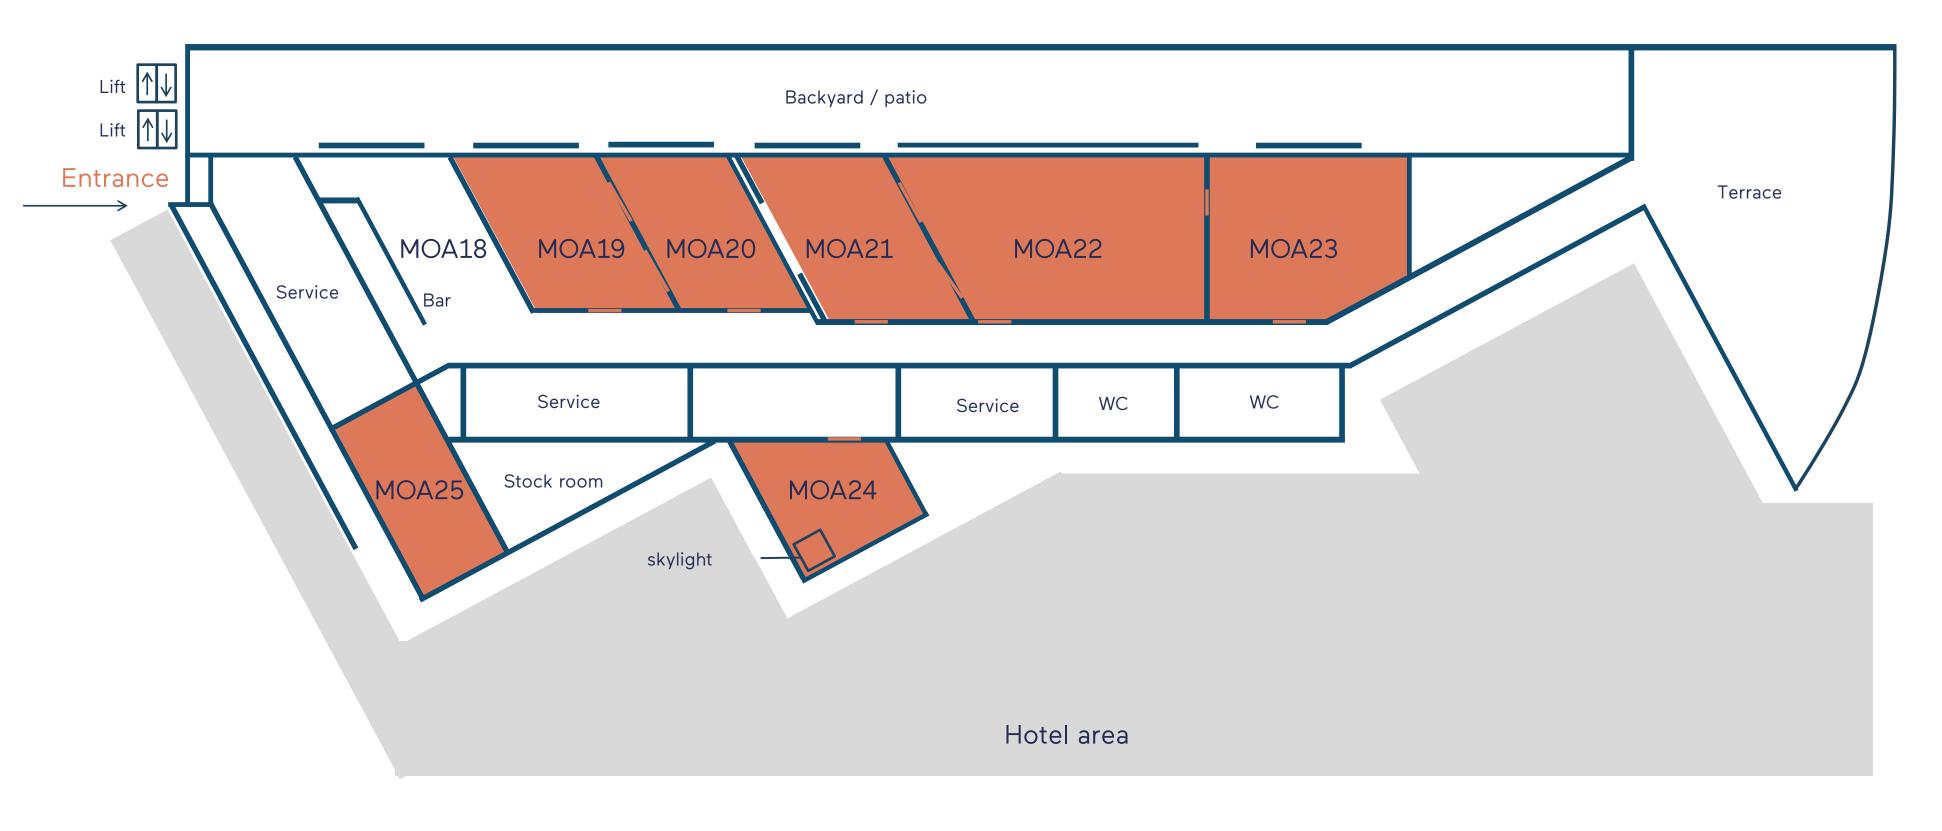

## **3rd floor: MOA 18 – 25**

0

## MOA 18–25

Daylight Air-conditioned Modern carpet Exclusive terrace access Foyer including bar 3.10 m ceiling height MOA 18 - 23 can be combined throughout Independent event area