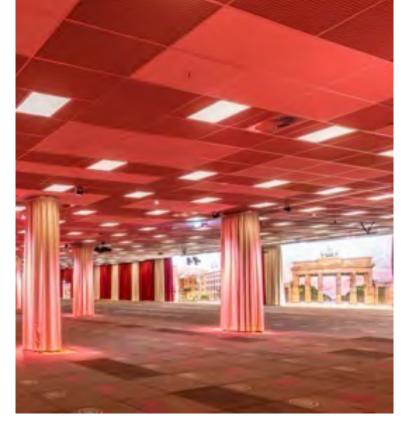

## 1st floor: MOA 6–MOA 12 | Convention Hall

## MOA 6-12

2400 m<sup>2</sup> divided into 7 sections, air-conditioned, accessible by car, power connections available, modern lighting concept, high-quality carpet/parquet flooring, separate entrance area possible, 4 m ceiling height. floor load 509 kg per m<sup>2</sup>

## **MOA 6-12**

Due to the flexible room concepts, our meeting rooms of different sizes can be combined with each other.

Our modern LED lighting concept allows you to design your meeting room individually according to your corporate identity specifications.