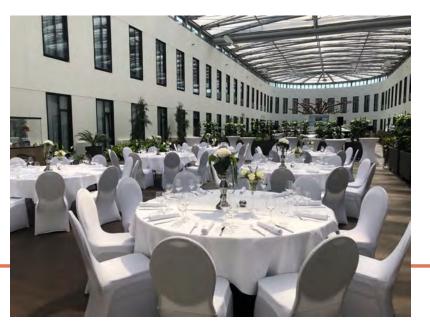

#### We find the perfect match.

Our 40 event spaces consisting of different sized meeting rooms and meeting suites, the Convention Hall and the light-flooded Atrium, are spread over three event levels. Thanks to our **flexible room concept**, everyone is guaranteed to find their favorite room constellation for their event.

40 conference and event rooms I 5,000 m<sup>2</sup> 4,000 guests I Conferences & meetings Fashion shows I Conferences I Trade fairs Product presentations I Private business Iunches & dinners I Concerts & musicals LED lighting concept I 4m ceiling height 12m ceiling height in the atrium