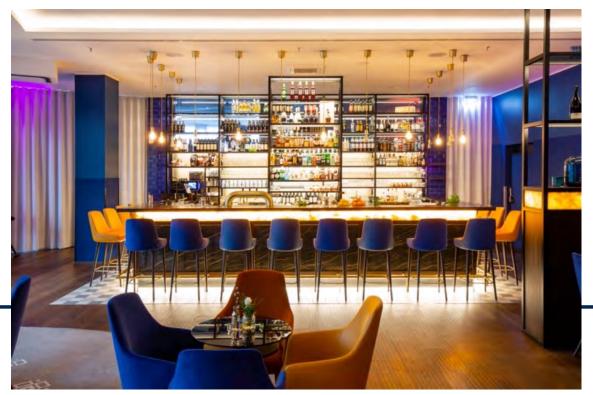

Front Cooking I 380 seats I separable restaurant areas I catering for large events

Invite your guests to our MOA BAR for afterhours in the evening or combine your meeting with a subsequent lunch or dinner directly in the MOA BAR?

75 m2 I 70 PAX I Exclusively bookable