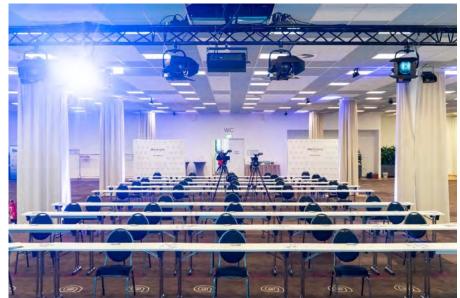

### MOA Meet Tech Stack

Sound. ideal room acoustics, tuned digital sound technology & wireless microphony. Conference. Powerful projectors, video conference systems incl. microphone technology. Lighting. Moving light systems, spotlights, fog machines, projectors & individual LED lighting concept. Media: powerful projection technology, large screen formats & LED technology. Stage construction & rigging: flying systems & trusses