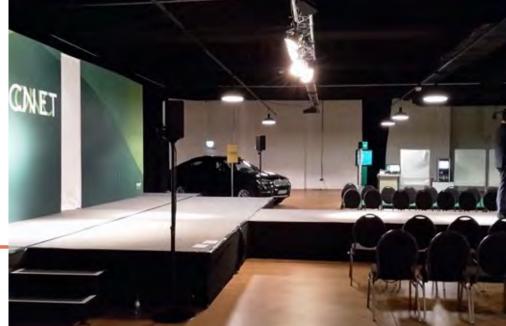

40 conference and event rooms I 5,000 m<sup>2</sup> 4,000 guests I Conferences & meetings Fashion shows I Conferences I Trade fairs Product presentations I Private business Iunches & dinners I Concerts & musicals LED lighting concept I 4m ceiling height 12m ceiling height in the atrium

### MOA Meet Tech Stack

Sound. ideal room acoustics, tuned digital sound technology & wireless microphony. Conference. Powerful projectors, video conference systems incl. microphone technology. Lighting. Moving light systems, spotlights, fog machines, projectors & individual LED lighting concept. Media: powerful projection technology, large screen formats & LED technology. Stage construction & rigging: flying systems & trusses