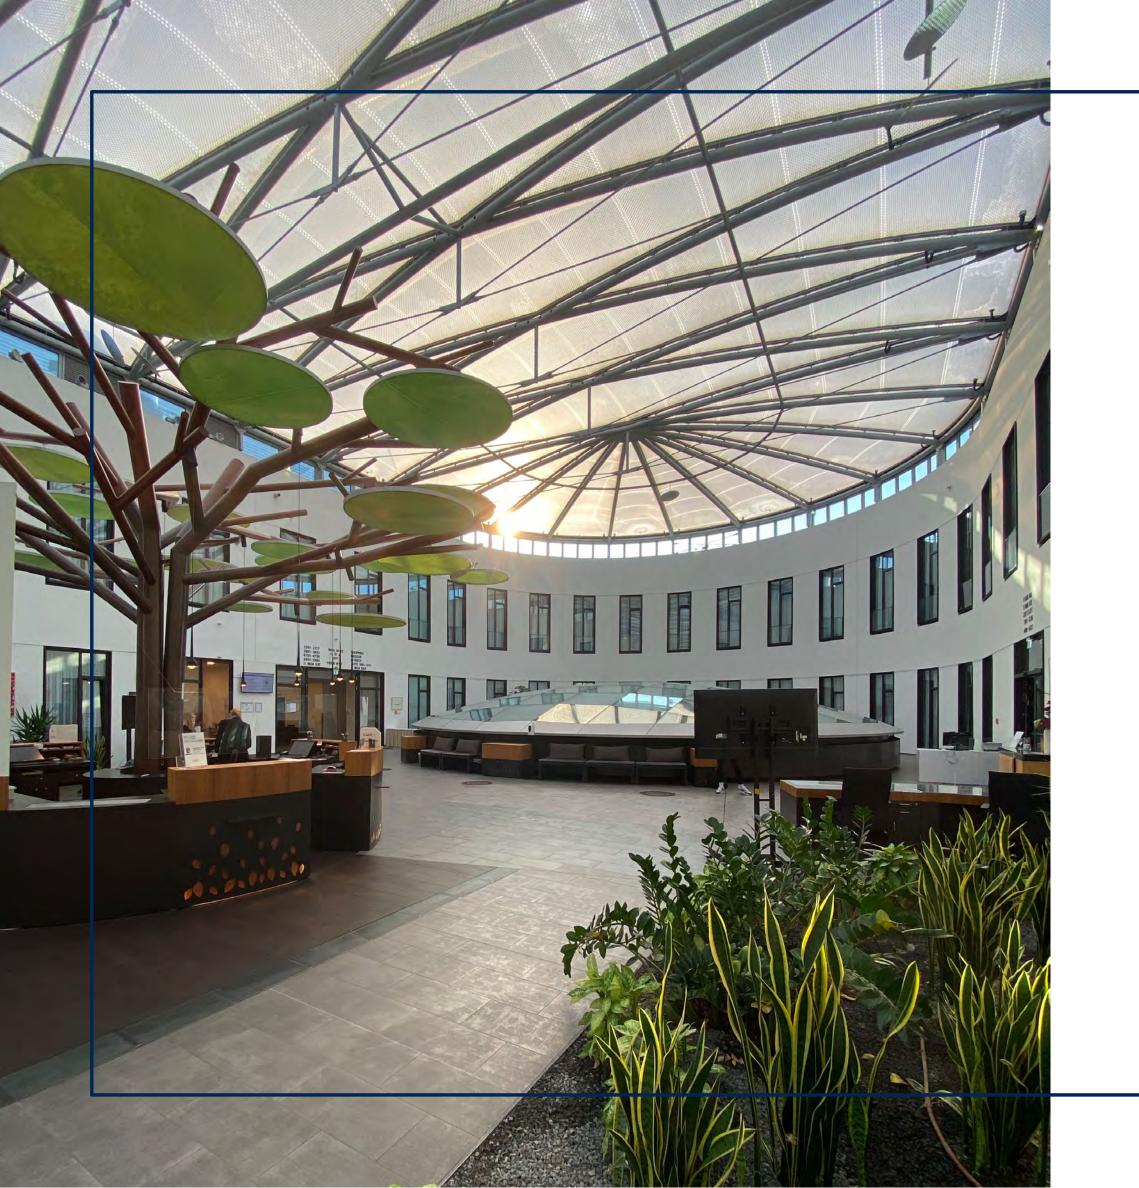

MOA Berlin is located directly in the center of the capital. With our modern flair we promise business and private travelers as well as event participants a pleasant stay.

Our green atrium forms the center of the hotel and provides a special feeling in the middle of the capital.

## Atrium

1.600 m<sup>2</sup> 12 m ceiling height Floor load 509 kg per m<sup>2</sup> Flooded with daylight Decorative green areas