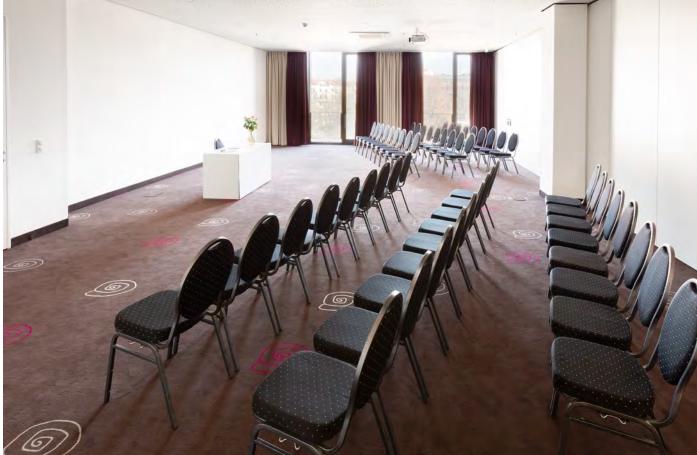

## 2nd floor: The Atrium

## Atrium

1.600 m<sup>2</sup> 12 m ceiling height Floor load 509 kg per m<sup>2</sup> Flooded with daylight Decorative green areas