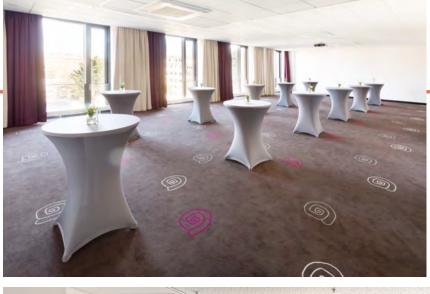

## 1st floor: MOA 6–MOA 12 | Convention Hall

## MOA 6-12

2400 m<sup>2</sup> divided into 7 sections, air-conditioned, accessible by car, power connections available, modern lighting concept, high-quality carpet/parquet flooring, separate entrance area possible, 4 m ceiling height. floor load 509 kg per m<sup>2</sup>

## **MOA 6-12**

Due to the flexible room concepts, our meeting rooms of different sizes can be combined with each other.

Our modern LED lighting concept allows you to design your meeting room individually according to your corporate identity specifications.