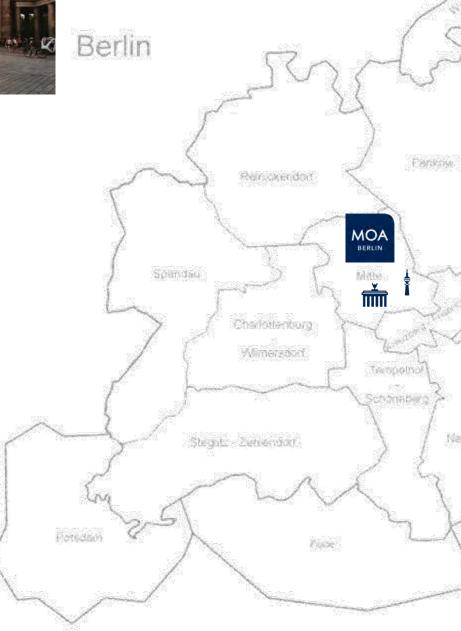

MOA Berlin is located directly in the center of the capital. With our modern flair we promise business and private travelers as well as event participants a pleasant stay.

Our green atrium forms the center of the hotel and provides a special feeling in the middle of the capital.

Being located near Tiergarten and former industry, we connect directly to the pulse of the capital - as a pole of calm in the urban mesh.

## 3

Public transport lines directlyS/U WesthafenU Birkenstraße

## 15

Bus minutes to the main station

<u>BER-Express-lines</u> per hour from BER to Berlin City

45

Minutes by car to BER airport