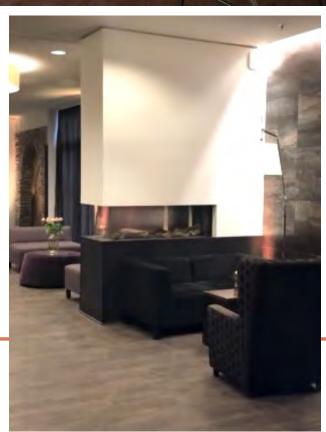

## **3rd floor: MOA 18 – 25**

0

## MOA 18–25

Daylight Air-conditioned Modern carpet Exclusive terrace access Foyer including bar 3.10 m ceiling height MOA 18 - 23 can be combined throughout Independent event area