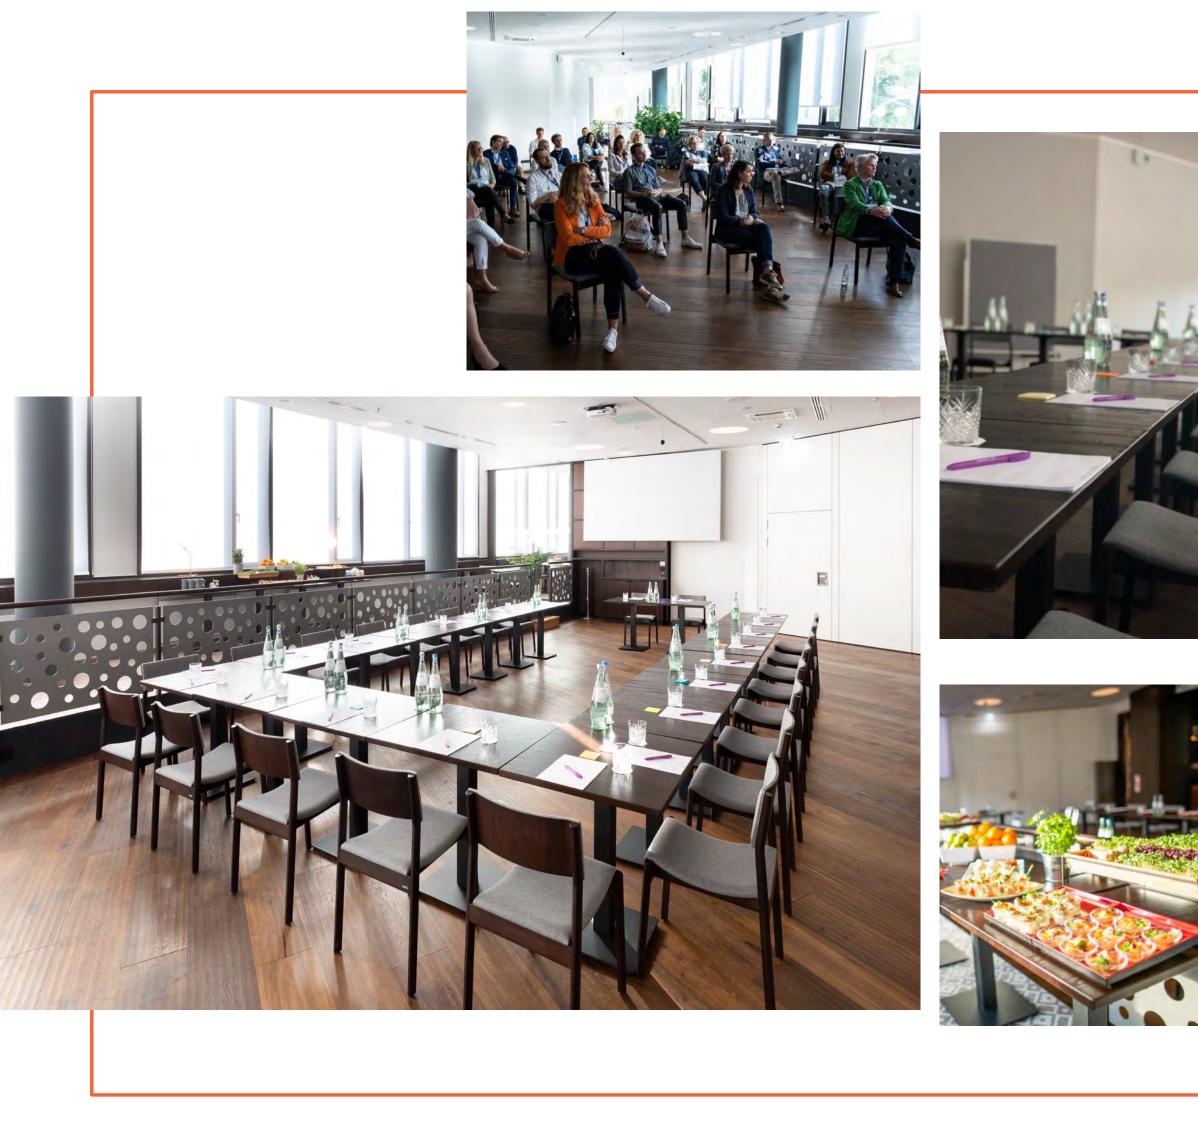

### total space with high quality conference technology

guests

MOA MEET

40

event rooms of various sizes

#### We find the perfect match.

Our 40 event spaces consisting of different sized meeting rooms and meeting suites, the Convention Hall and the light-flooded Atrium, are spread over three event levels. Thanks to our **flexible room concept**, everyone is guaranteed to find their favorite room constellation for their event.

40 conference and event rooms I 5,000 m<sup>2</sup> 4,000 guests I Conferences & meetings Fashion shows I Conferences I Trade fairs Product presentations I Private business Iunches & dinners I Concerts & musicals LED lighting concept I 4m ceiling height 12m ceiling height in the atrium