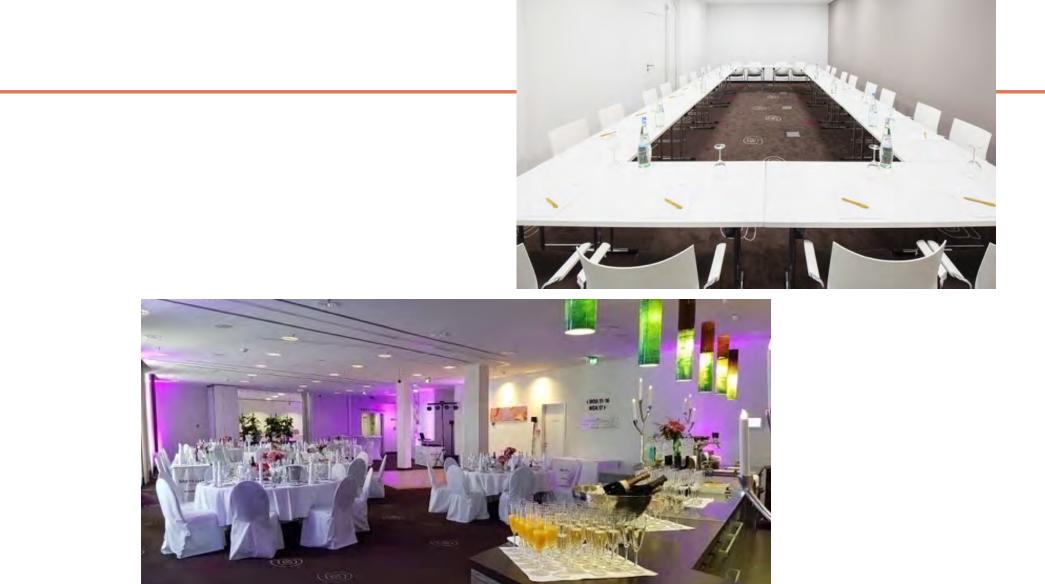

## **MOA 1-5**

708 m<sup>2</sup> separable into 5 sections Daylight, air-conditioned, car-accessible, modern carpeting LED lighting concept & digital signage 4 m ceiling height Separate entrance area possible