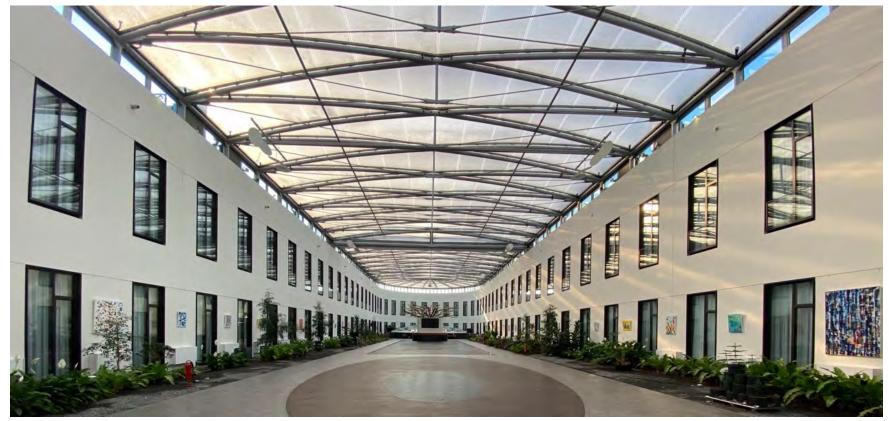

MOA Berlin is located directly in the center of the capital. With our modern flair we promise business and private travelers as well as event participants a pleasant stay.

Our green atrium forms the center of the hotel and provides a special feeling in the middle of the capital.

## 2nd floor: The Atrium

## Atrium

1.600 m<sup>2</sup> 12 m ceiling height Floor load 509 kg per m<sup>2</sup> Flooded with daylight Decorative green areas