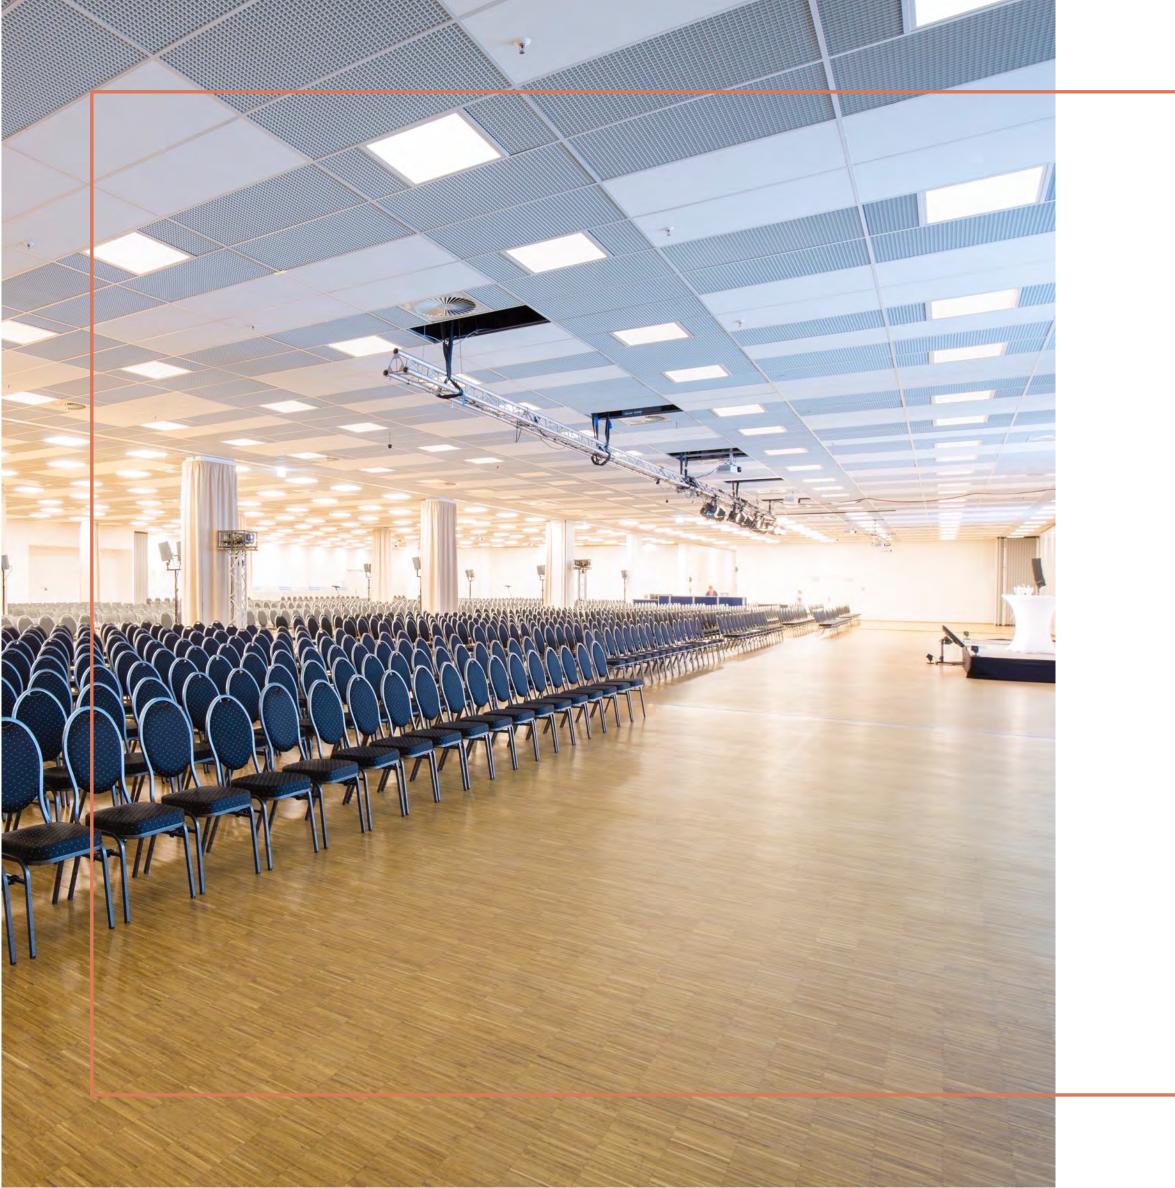

### total space with high quality conference technology

guests

MOA MEET

40

event rooms of various sizes

#### We find the perfect match.

Our 40 event spaces consisting of different sized meeting rooms and meeting suites, the Convention Hall and the light-flooded Atrium, are spread over three event levels. Thanks to our **flexible room concept**, everyone is guaranteed to find their favorite room constellation for their event.

40 conference and event rooms I 5,000 m<sup>2</sup> 4,000 guests I Conferences & meetings Fashion shows I Conferences I Trade fairs Product presentations I Private business Iunches & dinners I Concerts & musicals LED lighting concept I 4m ceiling height 12m ceiling height in the atrium