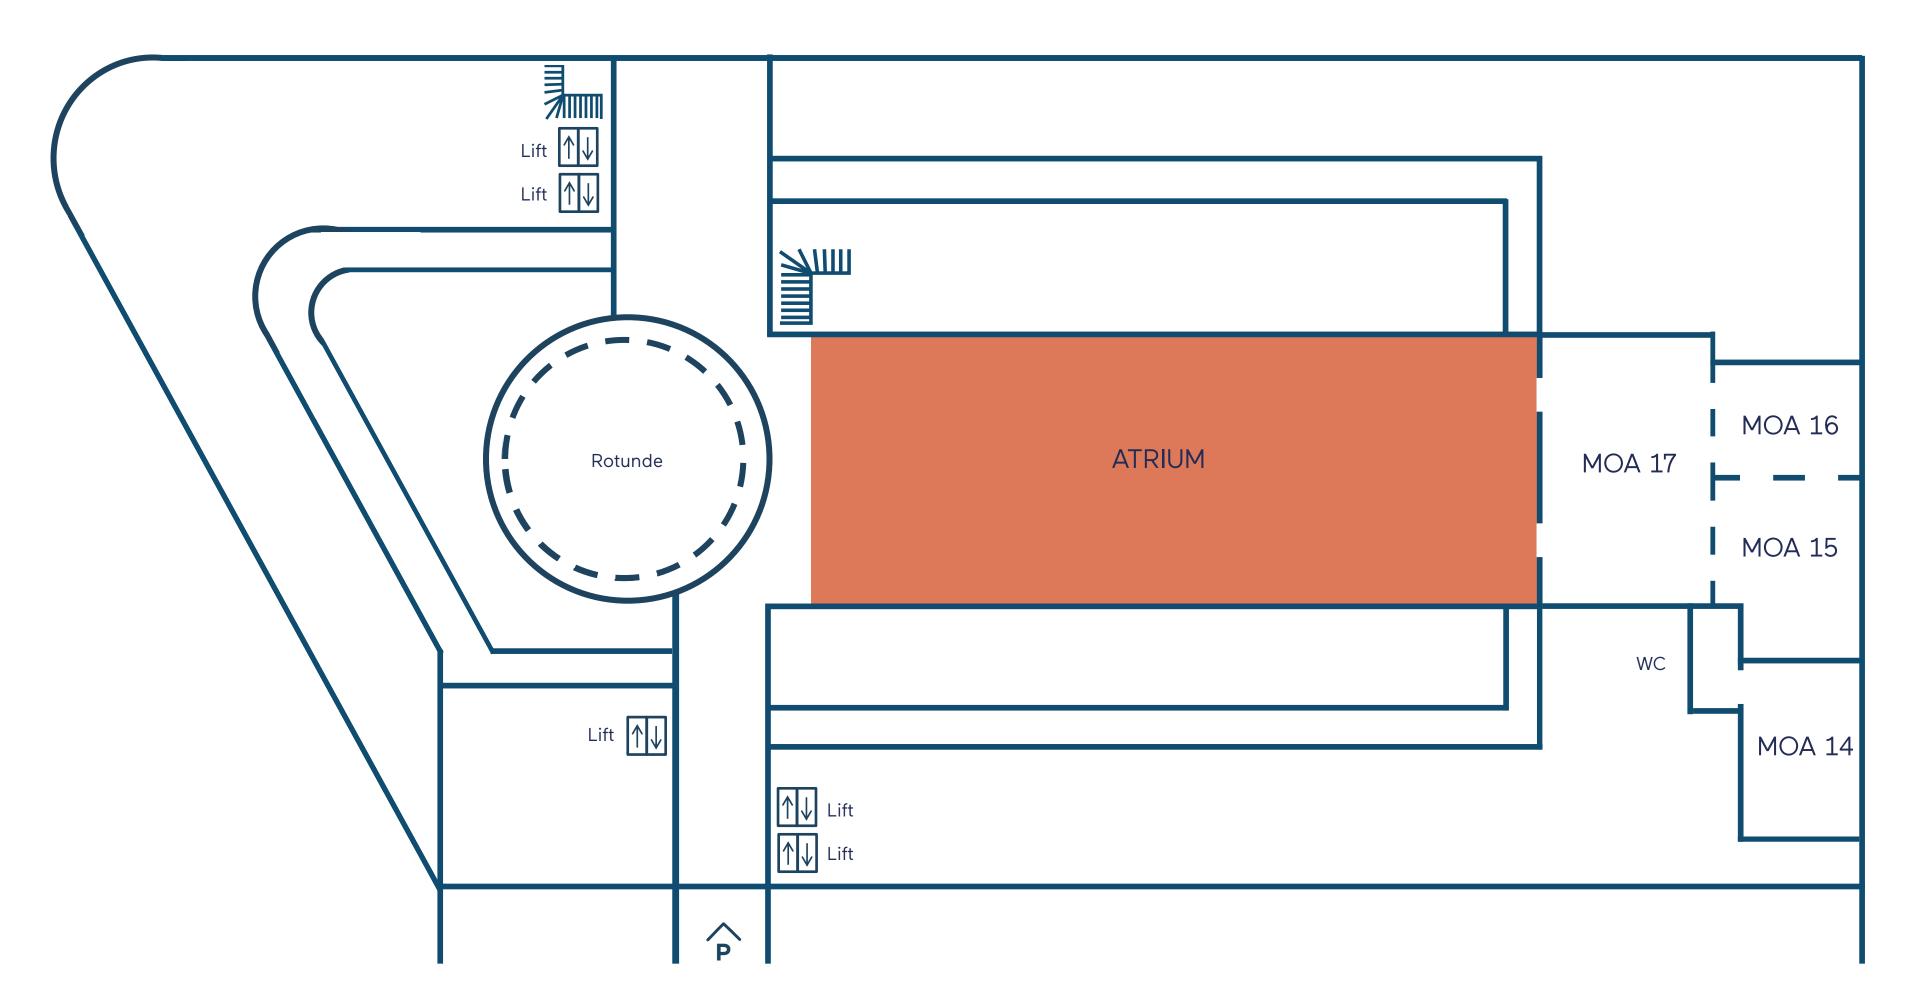

## 2nd floor: The Atrium

## Atrium

1.600 m<sup>2</sup> 12 m ceiling height Floor load 509 kg per m<sup>2</sup> Flooded with daylight Decorative green areas

## 2nd floor: MOA 14 – MOA 17

## MOA 14-17

570 m<sup>2</sup> exclusive event area 4 rooms from 105 - 173 m<sup>2</sup> Exclusive foyer with bar Variable combination up to 430 PAX expandable through the atrium Daylight Versatile event space for lectures, readings, exhibitions, workshops & seminars