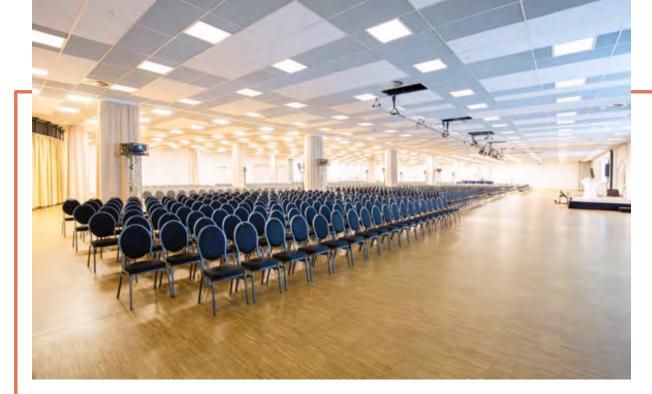

### total space with high quality conference technology

guests

MOA MEET

40

event rooms of various sizes

#### We find the perfect match.

Our 40 event spaces consisting of different sized meeting rooms and meeting suites, the Convention Hall and the light-flooded Atrium, are spread over three event levels. Thanks to our **flexible room concept**, everyone is guaranteed to find their favorite room constellation for their event.

40 conference and event rooms I 5,000 m<sup>2</sup> 4,000 guests I Conferences & meetings Fashion shows I Conferences I Trade fairs Product presentations I Private business Iunches & dinners I Concerts & musicals LED lighting concept I 4m ceiling height 12m ceiling height in the atrium