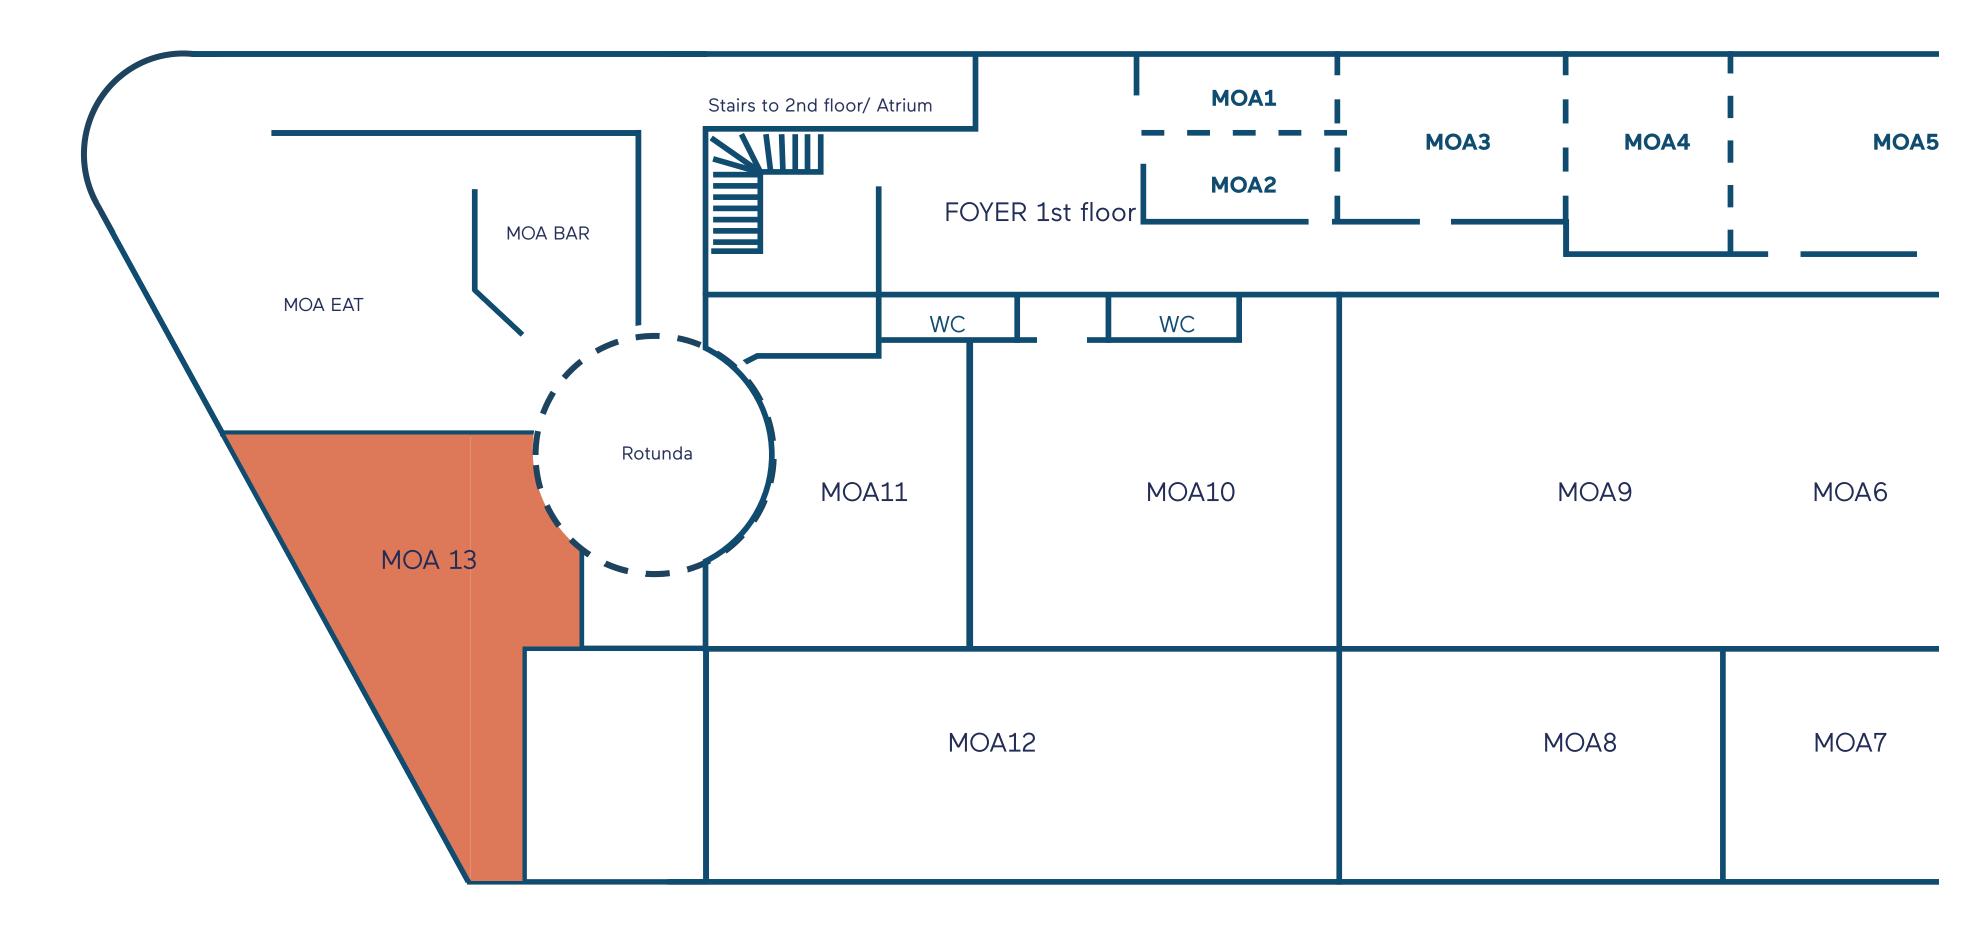

## 1st floor: MOA 13

## **MOA 13**

#### Daylight

The versatile event space of MOA 13 is ideal for lectures, readings, exhibitions, workshops, seminars.

On request only.