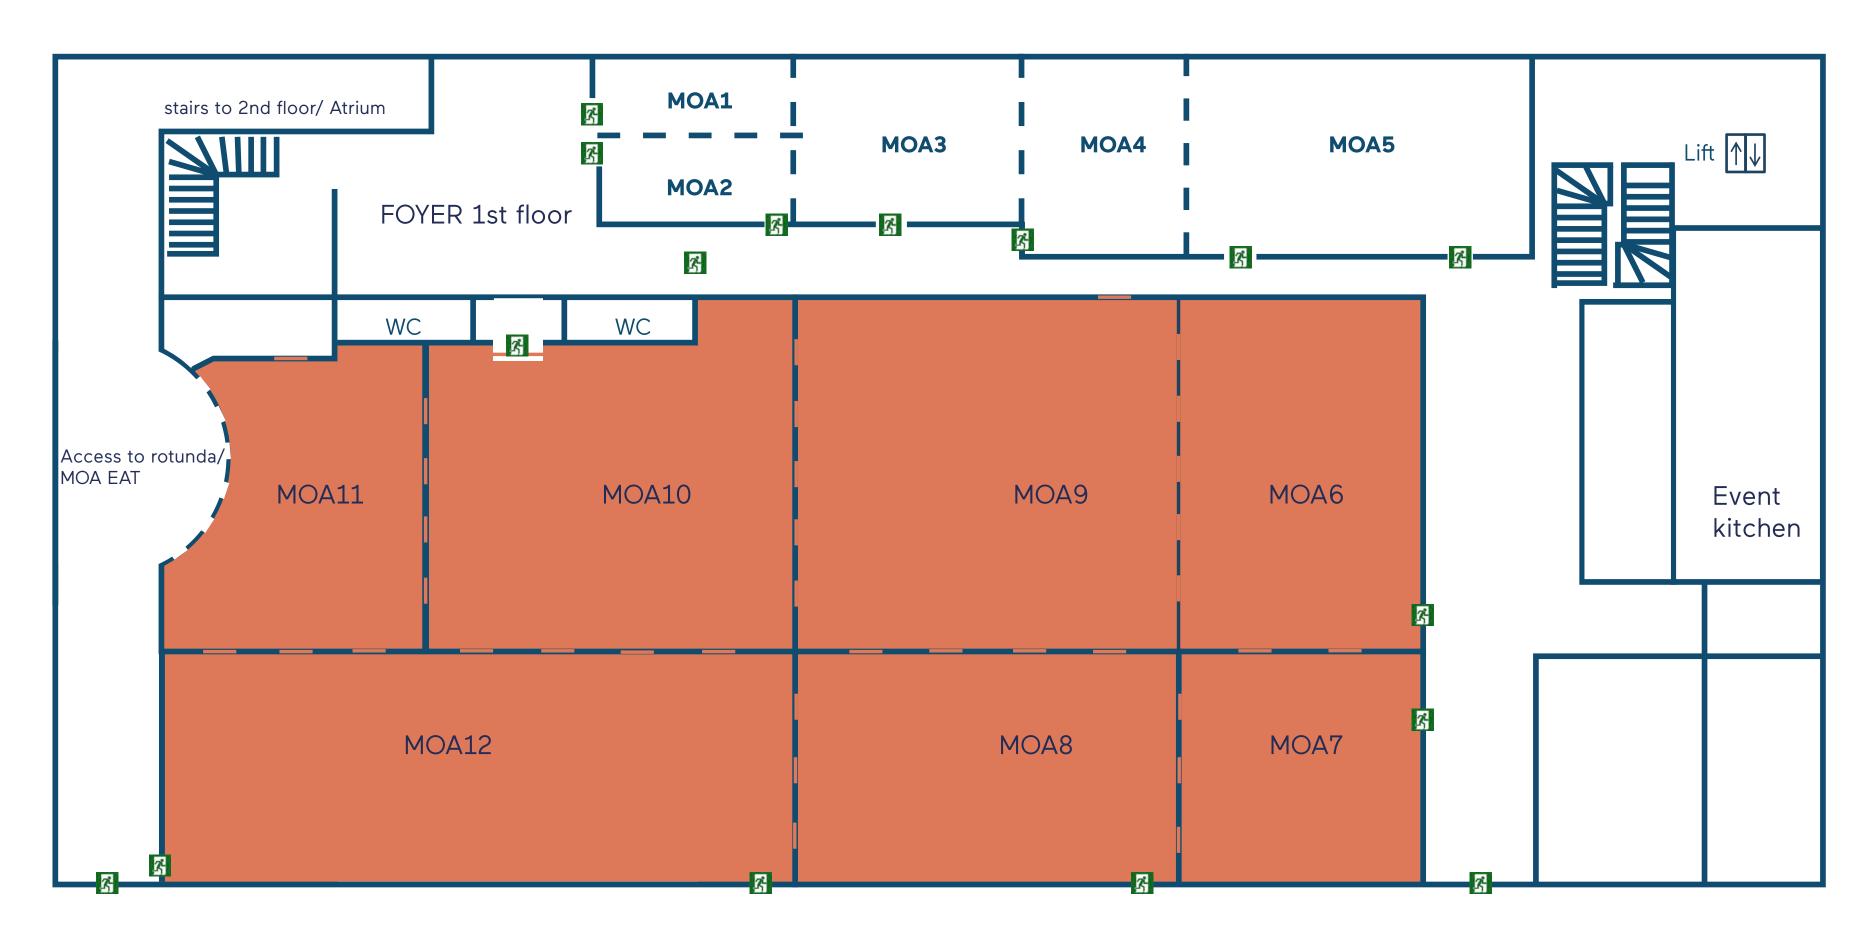

## 1st floor: MOA 1 – MOA 5

## **MOA 1-5**

708 m<sup>2</sup> separable into 5 sections Daylight, air-conditioned, car-accessible, modern carpeting LED lighting concept & digital signage 4 m ceiling height Separate entrance area possible

## 1st floor: MOA 6–MOA 12 | Convention Hall

## MOA 6-12

2400 m<sup>2</sup> divided into 7 sections, air-conditioned, accessible by car, power connections available, modern lighting concept, high-quality carpet/parquet flooring, separate entrance area possible, 4 m ceiling height. floor load 509 kg per m<sup>2</sup>

## **MOA 6-12**

Due to the flexible room concepts, our meeting rooms of different sizes can be combined with each other.

Our modern LED lighting concept allows you to design your meeting room individually according to your corporate identity specifications.

Conferences I Company celebrations I Fashion shows I Trade fairs I Congresses I Concerts

## 1st floor: MOA 13

## **MOA 13**

#### Daylight

The versatile event space of MOA 13 is ideal for lectures, readings, exhibitions, workshops, seminars.

On request only.