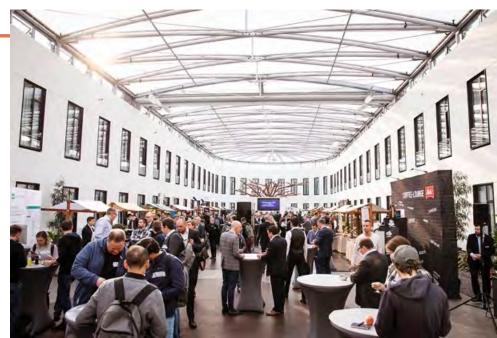

#### We find the perfect match.

Our 40 event spaces consisting of different sized meeting rooms and meeting suites, the Convention Hall and the light-flooded Atrium, are spread over three event levels. Thanks to our **flexible room concept**, everyone is guaranteed to find their favorite room constellation for their event.

## Atrium

1.600 m<sup>2</sup> 12 m ceiling height Floor load 509 kg per m<sup>2</sup> Flooded with daylight Decorative green areas