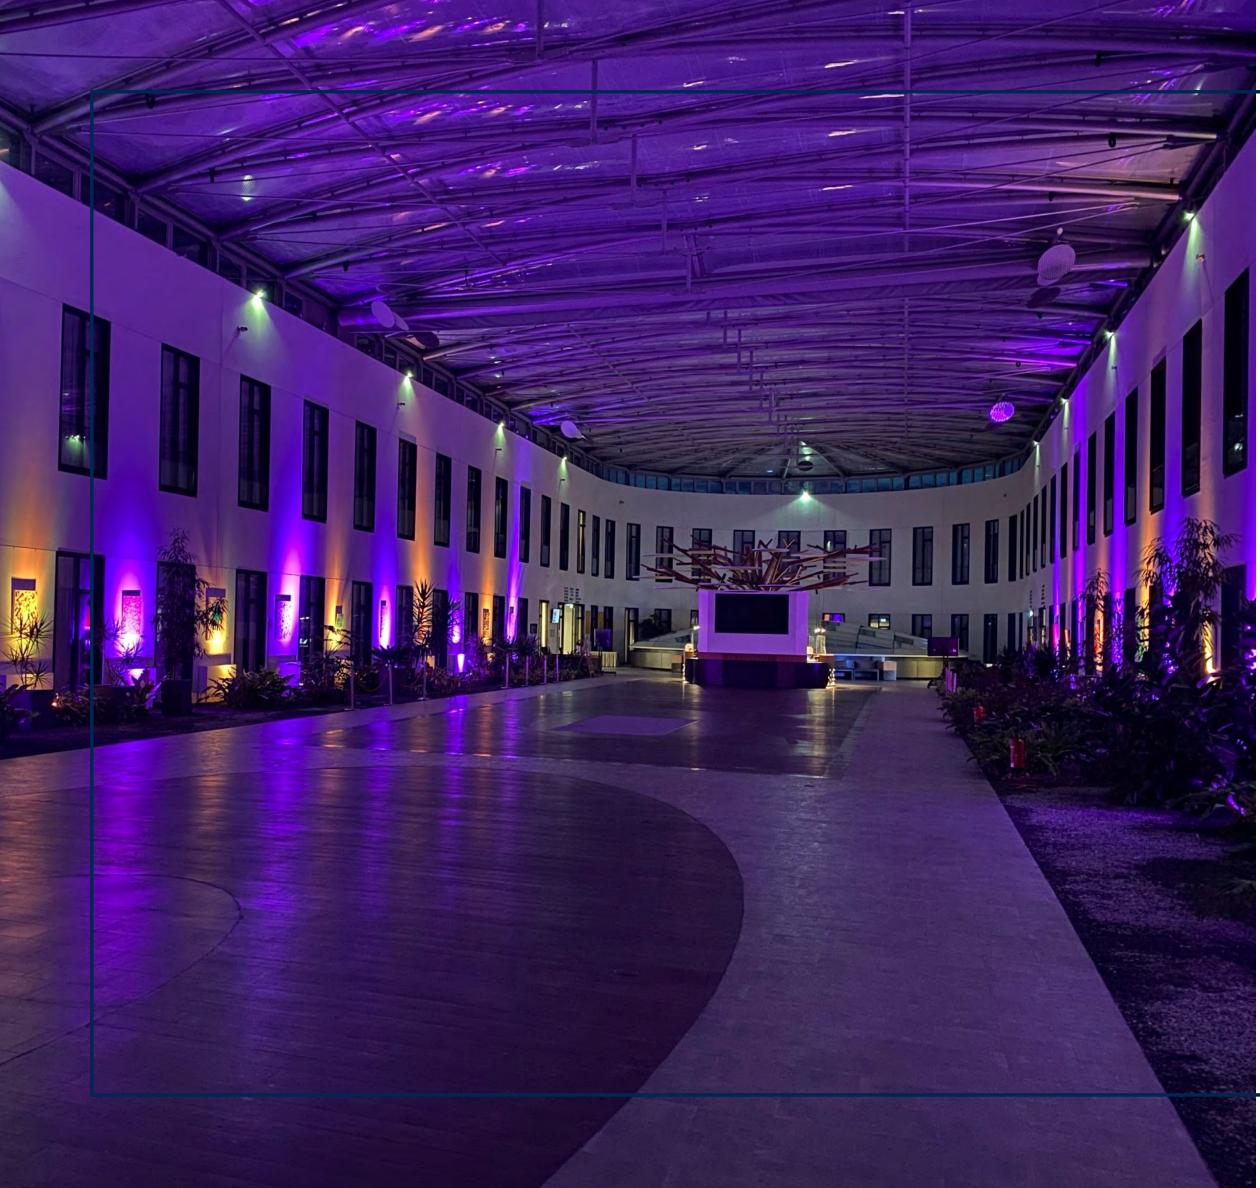

#### We find the perfect match.

Our 40 event spaces consisting of different sized meeting rooms and meeting suites, the Convention Hall and the light-flooded Atrium, are spread over three event levels. Thanks to our **flexible room concept**, everyone is guaranteed to find their favorite room constellation for their event.

40 conference and event rooms I 5,000 m<sup>2</sup> 4,000 guests I Conferences & meetings Fashion shows I Conferences I Trade fairs Product presentations I Private business Iunches & dinners I Concerts & musicals LED lighting concept I 4m ceiling height 12m ceiling height in the atrium

## Atrium

1.600 m<sup>2</sup> 12 m ceiling height Floor load 509 kg per m<sup>2</sup> Flooded with daylight Decorative green areas