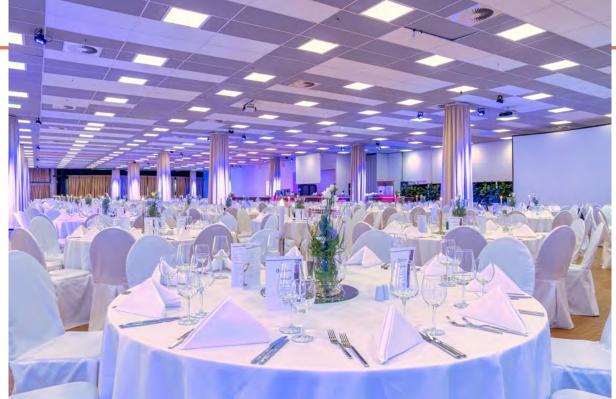

#### We find the perfect match.

Our 40 event spaces consisting of different sized meeting rooms and meeting suites, the Convention Hall and the light-flooded Atrium, are spread over three event levels. Thanks to our **flexible room concept**, everyone is guaranteed to find their favorite room constellation for their event.

40 conference and event rooms I 5,000 m<sup>2</sup> 4,000 guests I Conferences & meetings Fashion shows I Conferences I Trade fairs Product presentations I Private business Iunches & dinners I Concerts & musicals LED lighting concept I 4m ceiling height 12m ceiling height in the atrium