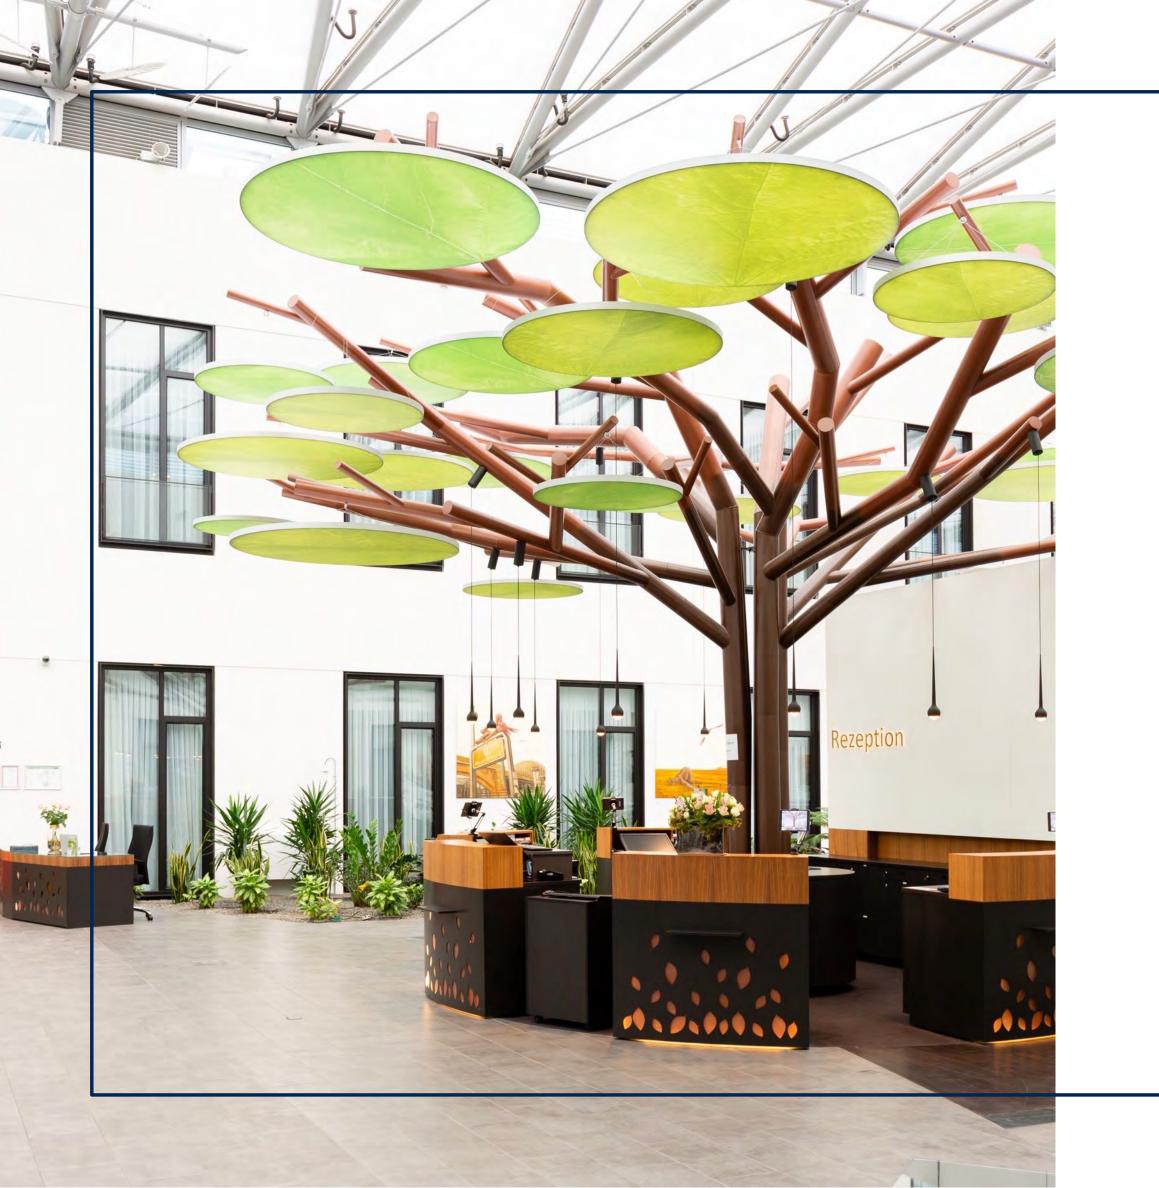

MOA Berlin is located directly in the center of the capital. With our modern flair we promise business and private travelers as well as event participants a pleasant stay.

Our green atrium forms the center of the hotel and provides a special feeling in the middle of the capital.