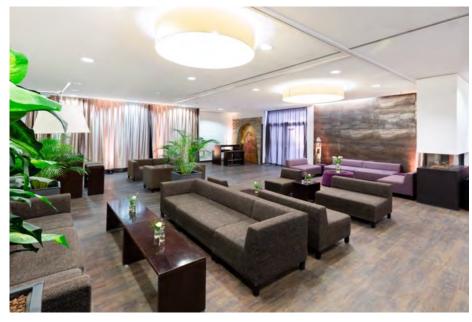

## **3rd floor: MOA 18 – 25**

0

## MOA 18–25

Daylight Air-conditioned Modern carpet Exclusive terrace access Foyer including bar 3.10 m ceiling height MOA 18 - 23 can be combined throughout Independent event area