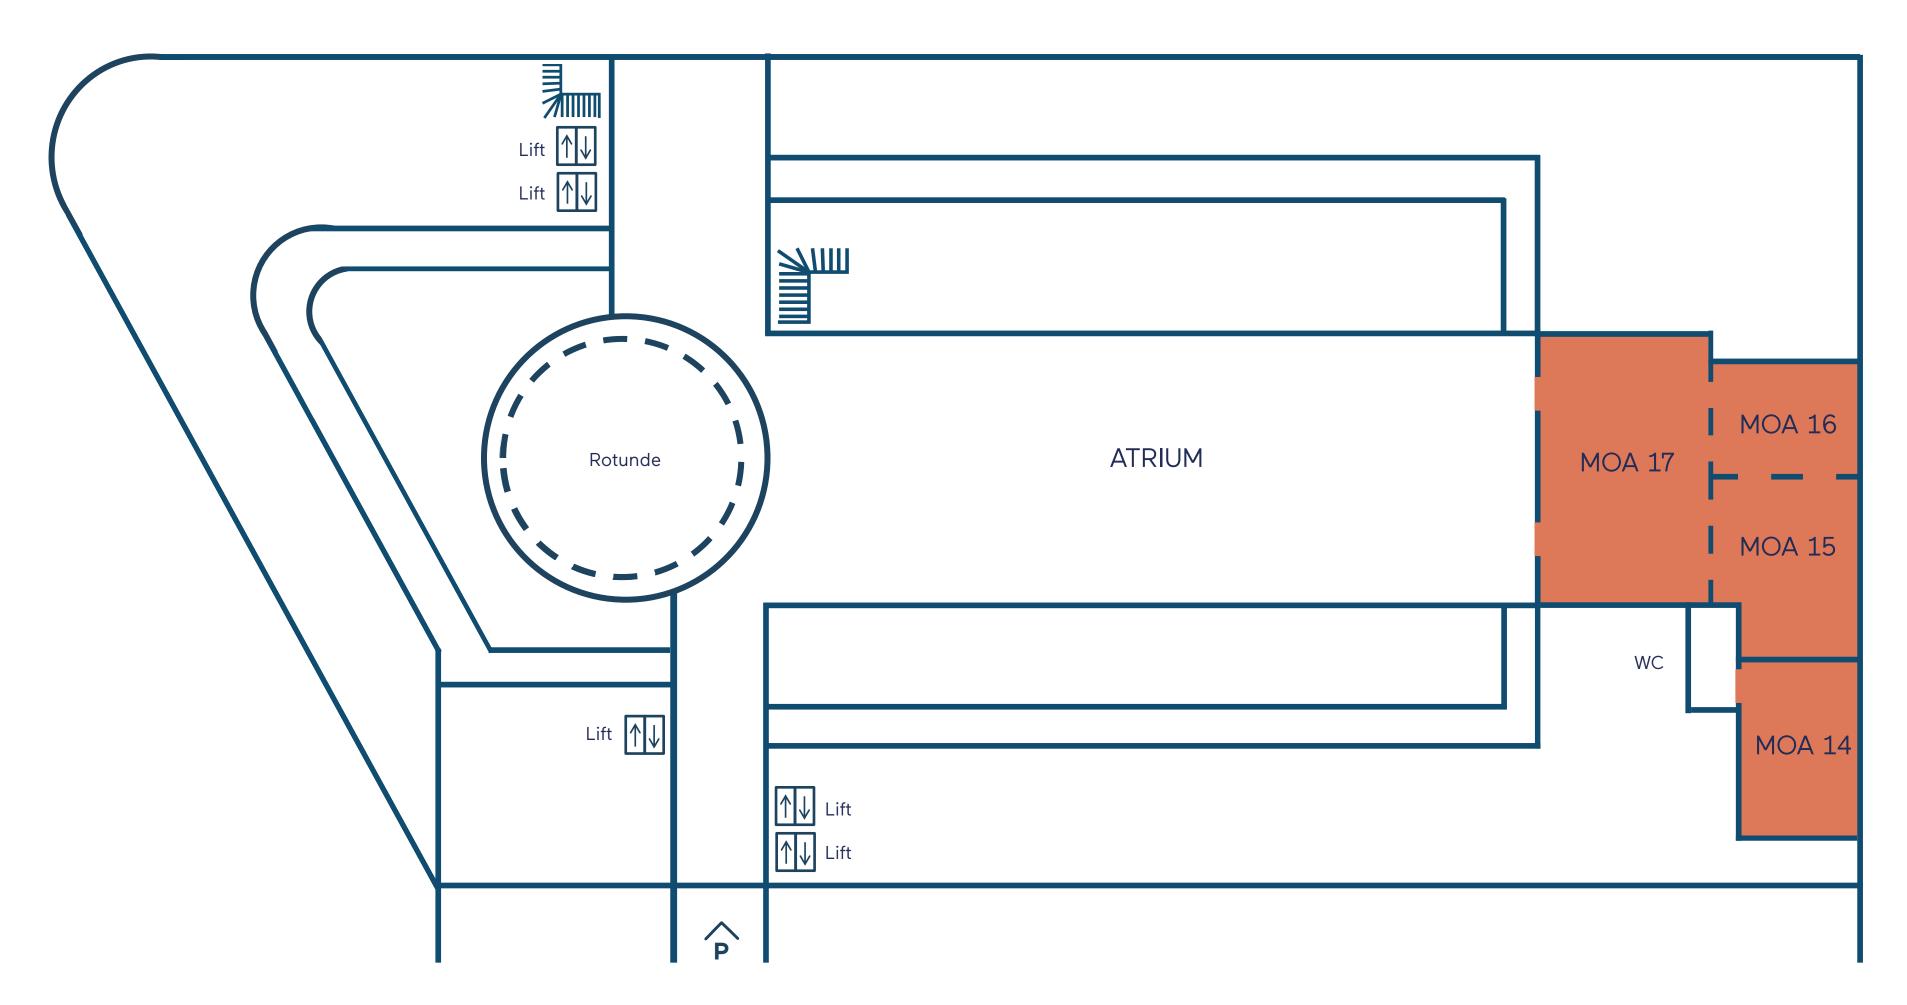

## 2nd floor: MOA 14 – MOA 17

## MOA 14-17

570 m<sup>2</sup> exclusive event area 4 rooms from 105 - 173 m<sup>2</sup> Exclusive foyer with bar Variable combination up to 430 PAX expandable through the atrium Daylight Versatile event space for lectures, readings, exhibitions, workshops & seminars