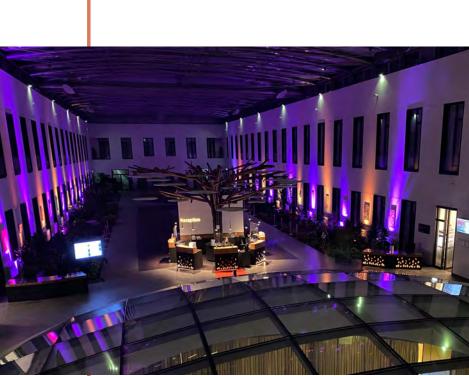

MOA Berlin is located directly in the center of the capital. With our modern flair we promise business and private travelers as well as event participants a pleasant stay.

Our green atrium forms the center of the hotel and provides a special feeling in the middle of the capital.

#### We find the perfect match.

Our 40 event spaces consisting of different sized meeting rooms and meeting suites, the Convention Hall and the light-flooded Atrium, are spread over three event levels. Thanks to our **flexible room concept**, everyone is guaranteed to find their favorite room constellation for their event.

## Atrium

1.600 m<sup>2</sup> 12 m ceiling height Floor load 509 kg per m<sup>2</sup> Flooded with daylight Decorative green areas