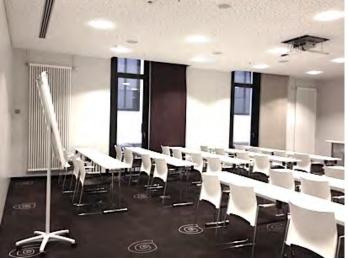

## MOA 6-12

2400 m<sup>2</sup> divided into 7 sections, air-conditioned, accessible by car, power connections available, modern lighting concept, high-quality carpet/parquet flooring, separate entrance area possible, 4 m ceiling height. floor load 509 kg per m<sup>2</sup>

## **MOA 6-12**

Due to the flexible room concepts, our meeting rooms of different sizes can be combined with each other.

Our modern LED lighting concept allows you to design your meeting room individually according to your corporate identity specifications.

Conferences I Company celebrations I Fashion shows I Trade fairs I Congresses I Concerts