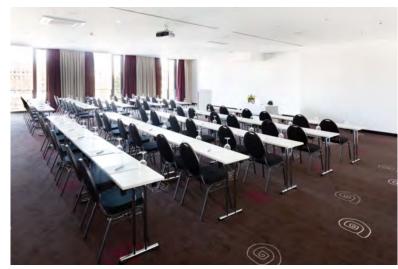

## 1st floor: MOA 1 – MOA 5

## **MOA 1-5**

708 m<sup>2</sup> separable into 5 sections Daylight, air-conditioned, car-accessible, modern carpeting LED lighting concept & digital signage 4 m ceiling height Separate entrance area possible