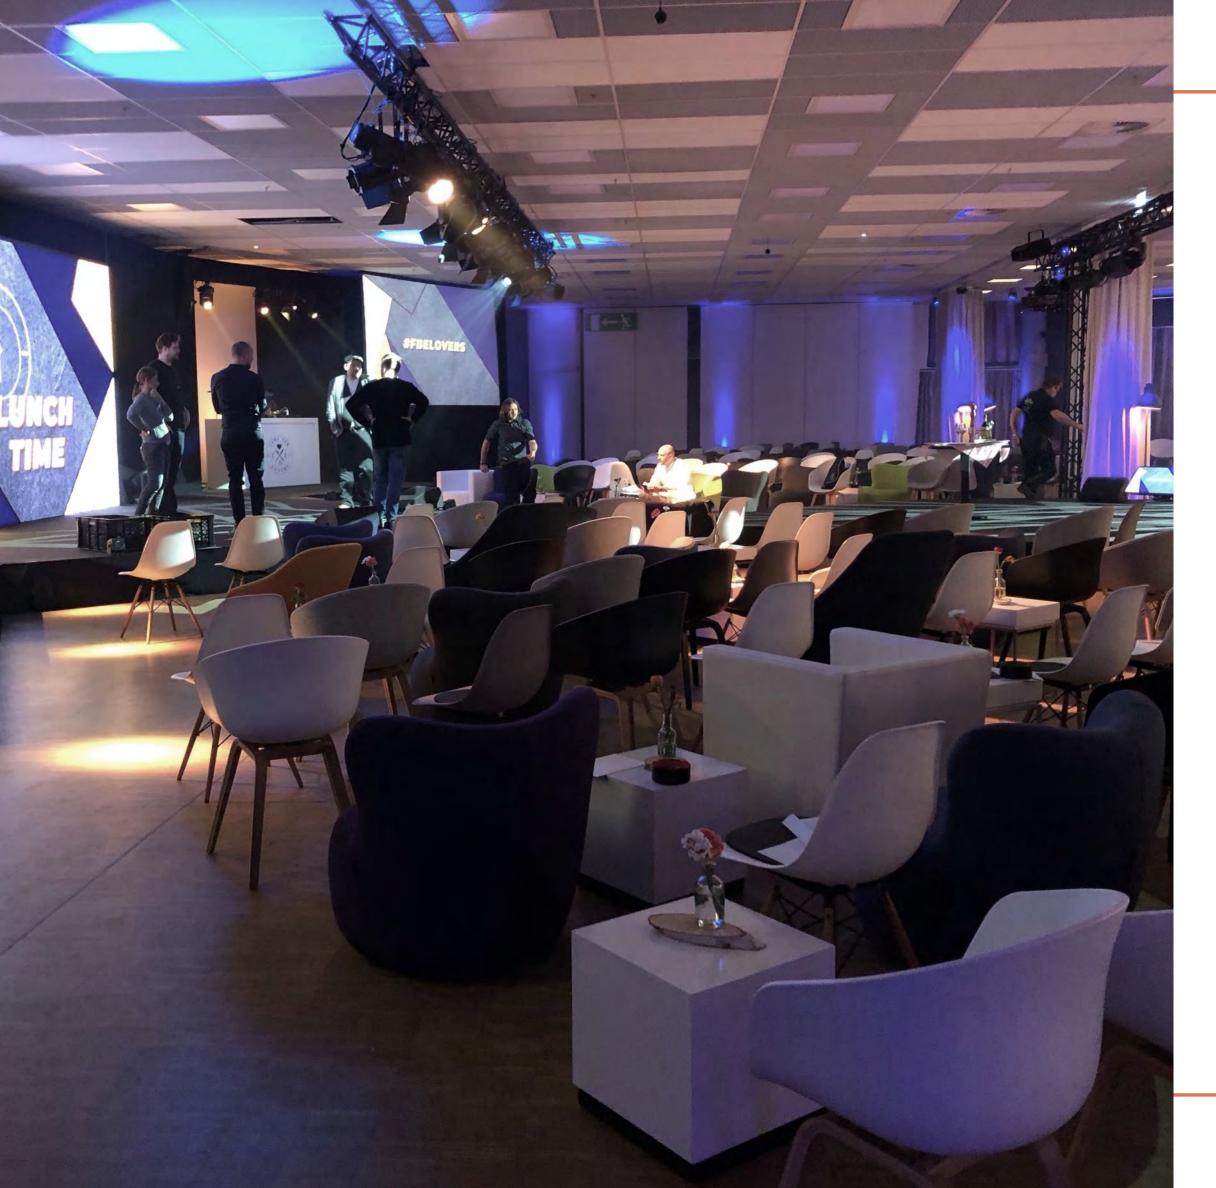

### total space with high quality conference technology

guests

MOA MEET

40

event rooms of various sizes

#### We find the perfect match.

Our 40 event spaces consisting of different sized meeting rooms and meeting suites, the Convention Hall and the light-flooded Atrium, are spread over three event levels. Thanks to our **flexible room concept**, everyone is guaranteed to find their favorite room constellation for their event.

40 conference and event rooms I 5,000 m<sup>2</sup> 4,000 guests I Conferences & meetings Fashion shows I Conferences I Trade fairs Product presentations I Private business Iunches & dinners I Concerts & musicals LED lighting concept I 4m ceiling height 12m ceiling height in the atrium