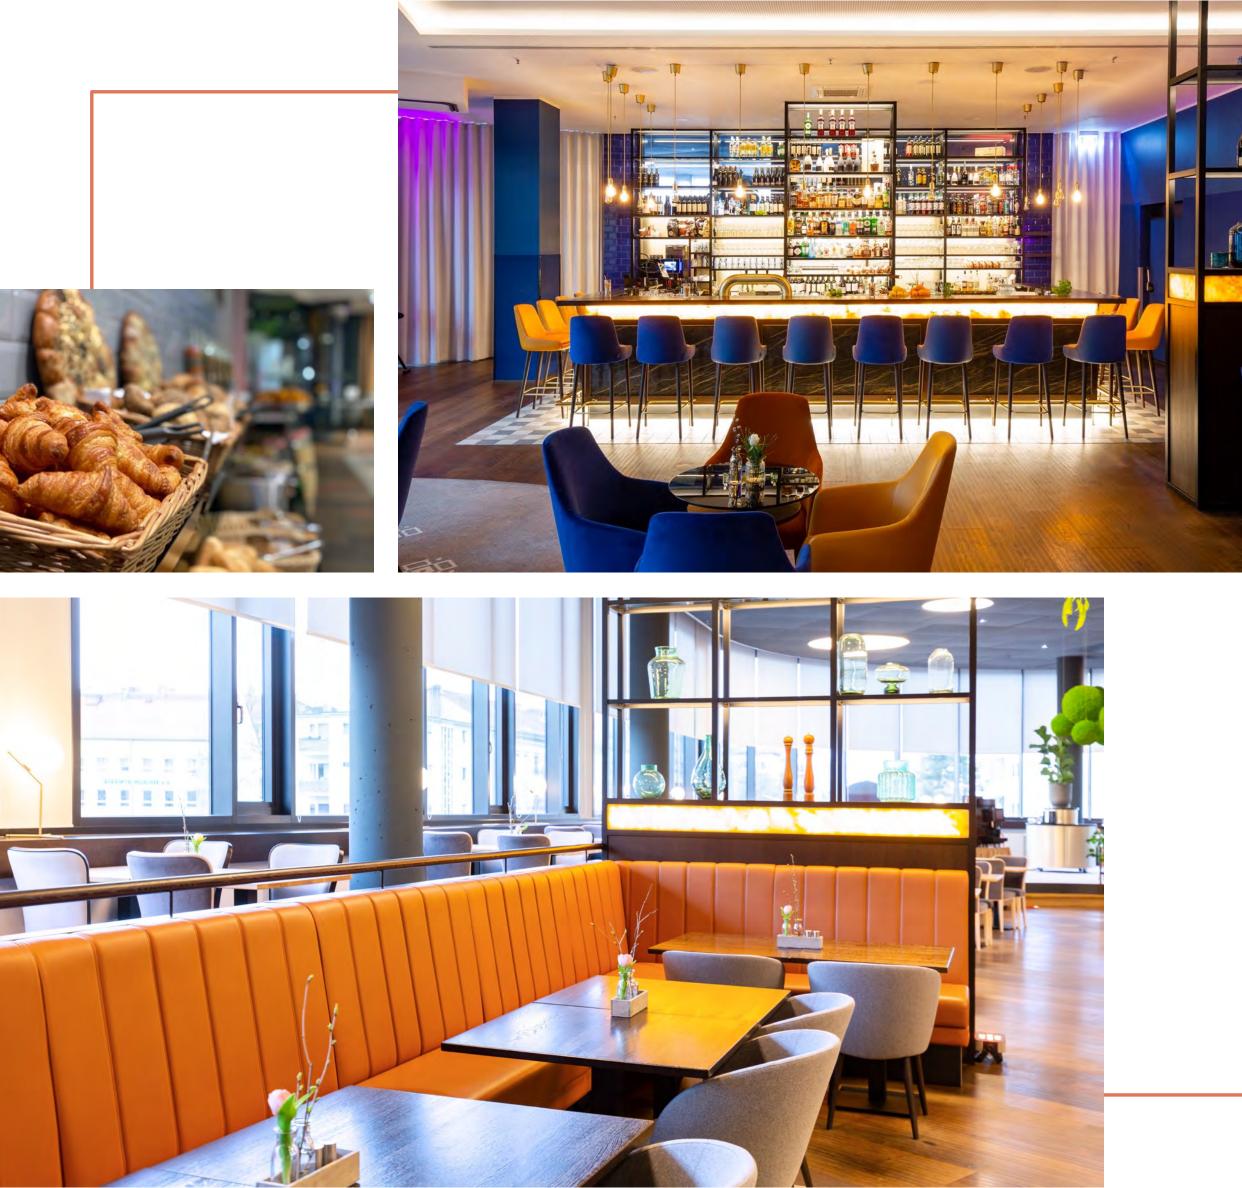

### For Food Lovers.

Whether it's breakfast with a fresh kick, Mediterranean antipasti in a meeting, Berlin classics reinterpreted or a menu of your choice - our kitchen team knows how to think big and cook to the point!

Front Cooking I 380 seats I separable restaurant areas I catering for large events

Invite your guests to our MOA BAR for afterhours in the evening or combine your meeting with a subsequent lunch or dinner directly in the MOA BAR?

## **Event Catering**

Catering for every conference and large event.

Oriental bagels with halloumi, a typical Berlin Stulle or rather wholemeal bread & smoothie shots?

Our MOA toppings give your event that certain kick from the candy bar to pimp-your-secco or our colorful waffle station!